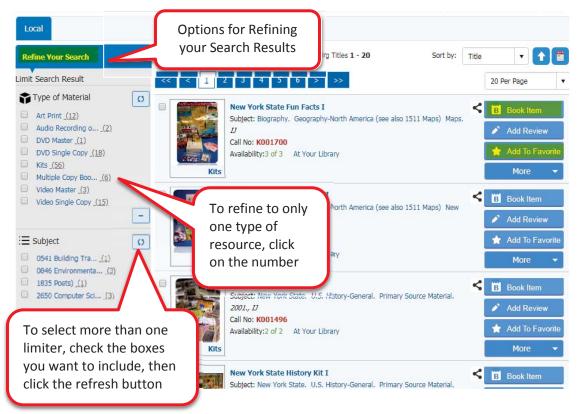

### **Narrowing Your Search**

Once you have search results, you can narrow the results further with the options on the left side of the page: