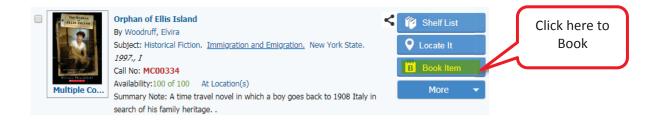

### **Booking Physical Items**

Once you see the title you want in the results, click **Book Item** on the right side of the screen.

- 1. A pop-up window will open allowing you to:
  - 1.1. Choose the **number of copies** (if applicable).
  - 1.2. Click on the date you need the item on, the loan period will be automatically selected.
  - 1.3. Click Book Item(s)
- 2. When your item has been successfully booked:
  - 2.1. A confirmation message will pop up
  - 2.2. You will get a confirmation email.