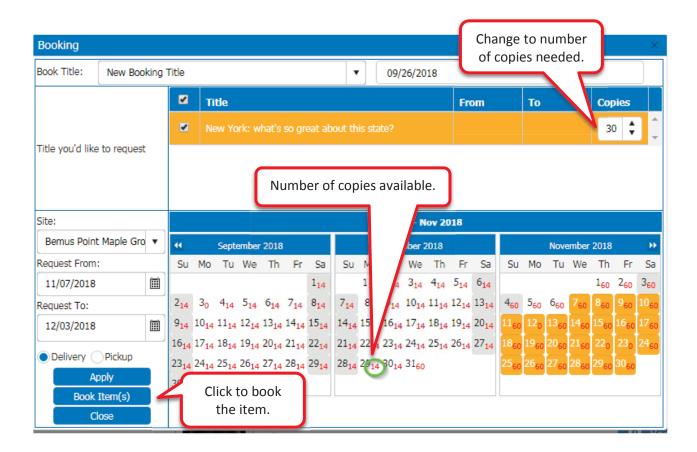

### **Booking Physical Items**

Once you see the title you want in the results, click **Book Item** on the right side of the screen.

- 1. A pop-up window will open allowing you to:
  - 1.1. Choose the **number of copies** (if applicable).
  - 1.2. Click on the date you need the item on, the loan period will be automatically selected.
  - 1.3. Click Book Item(s)
- 2. When your item has been successfully booked:
  - 2.1. A confirmation message will pop up
  - 2.2. You will get a confirmation email.