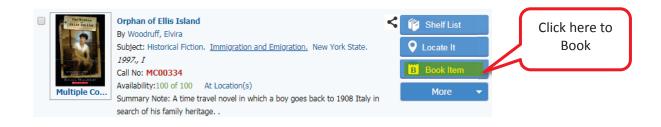

#### **Booking Physical Items**

Once you see the title you want in the results, click **Book Item** on the right side of the screen.

- 1. A pop-up window will open allowing you to:
  - 1.1. Choose the **number of copies** (if applicable).
  - 1.2. Click on the date you need the item on, the loan period will be automatically selected.
  - 1.3. Click Book Item(s)
- 2. When your item has been successfully booked:
  - 2.1. A confirmation message will pop up
  - 2.2. You will get a confirmation email.