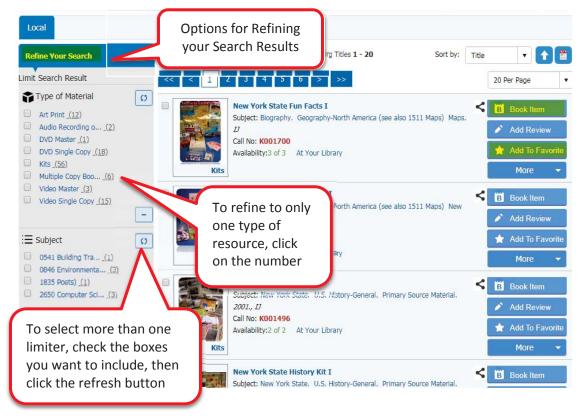

### Narrowing Your Search

Once you have search results, you can narrow the results further with the options on the left side of the page:

3. Enter the search term(s).

Erie BOCES

- 4. Press Enter or click Find <u>Q</u>.
- 5. **Refine search results** by clicking one of the headings on the left. The system lists related subjects, authors who have written similar titles, series, publication dates, etc. on the left.
- 6. Click the **Reload** 🙆 to view refined search results.
- 7. If a word is misspelled, the system will do spell check and phonetic search.