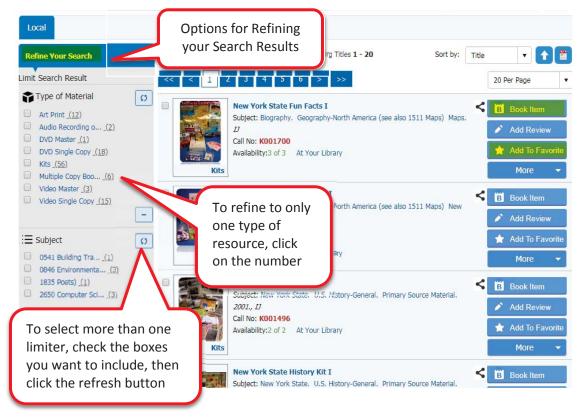

2. Select the search drop down box to search on a specific criteria (Relevance, Title, Author and etc.). **Tip:** When searching by author name enter Last Name, First Name.

- 3. Enter the search term(s).
- 4. Press Enter or click Find <u>Q</u>.
- 5. **Refine search results** by clicking one of the headings on the left. The system lists related subjects, authors who have written similar titles, series, publication dates, etc. on the left.
- 6. Click the **Reload** <sup>(1)</sup> to view refined search results.
- 7. If a word is misspelled, the system will do spell check and phonetic search.
- 8. Click the Home button to clear out your search and do another

#### **ADVANCED SEARCH**

Advanced Search allows the patrons to define more parameters for their search.

- 1. Click the **Advanced** button to the right of the search box.
- 2. Enter search terms then choose the desired search criteria and Boolean operators (And, Or, and Not) to limit the search.
- 3. The Refine Your Search toolbar can sort your results according to your preferences. Click **Reload** 10 to view refined search results

#### Narrowing Your Search

Once you have search results, you can narrow the results further with the options on the left side of the page:

#### **Booking Physical Items**

Once you see the title you want in the results, click **Book Item** on the right side of the screen.

- 1. A pop-up window will open allowing you to:
  - 1.1. Choose the **number of copies** (if applicable).
  - 1.2. Click on the date you need the item on, the loan period will be automatically selected.
  - 1.3. Click Book Item(s)
- 2. When your item has been successfully booked:
  - 2.1. A confirmation message will pop up
  - 2.2. You will get a confirmation email.