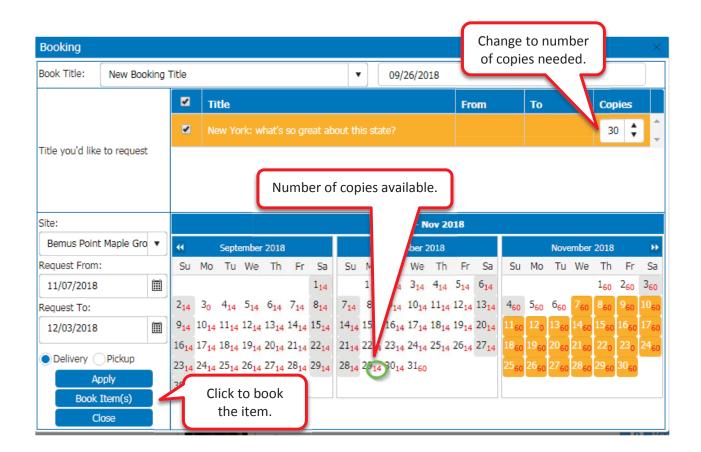

### **Booking Physical Items**

Once you see the title you want in the results, click **Book Item** on the right side of the screen.

- 1. A pop-up window will open allowing you to:
  - 1.1. Choose the **number of copies** (if applicable).
  - 1.2. Click on the date you need the item on, the loan period will be automatically selected.
  - 1.3. Click Book Item(s)
- 2. When your item has been successfully booked:
  - 2.1. A confirmation message will pop up
  - 2.2. You will get a confirmation email.