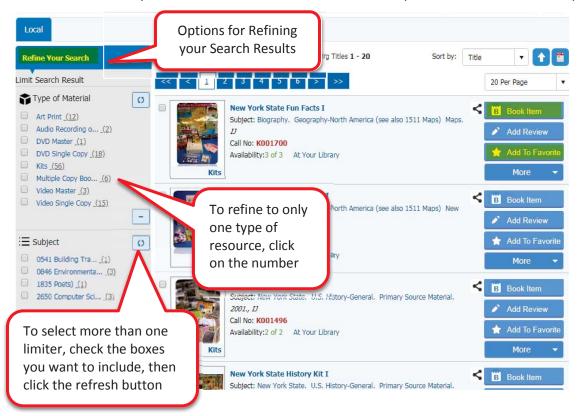

### SEARCH (SIMPLE SEARCH)

1. Simple Search will display at the top of the page.

- 2. Select the search drop down box to search on a specific criteria (Relevance, Title, Author and etc.).
- **Tip:** When searching by author name enter Last Name, First Name.
  - 3. Enter the search term(s).
  - 4. Press Enter or click Find Q.
  - 5. **Refine search results** by clicking one of the headings on the left. The system lists related subjects, authors who have written similar titles, series, publication dates, etc. on the left.
  - 6. Click the **Reload** to view refined search results.
  - 7. If a word is misspelled, the system will do spell check and phonetic search.
  - 8. Click the **Home** button to clear out your search and do another

### **Narrowing Your Search**

Once you have search results, you can narrow the results further with the options on the left side of the page: